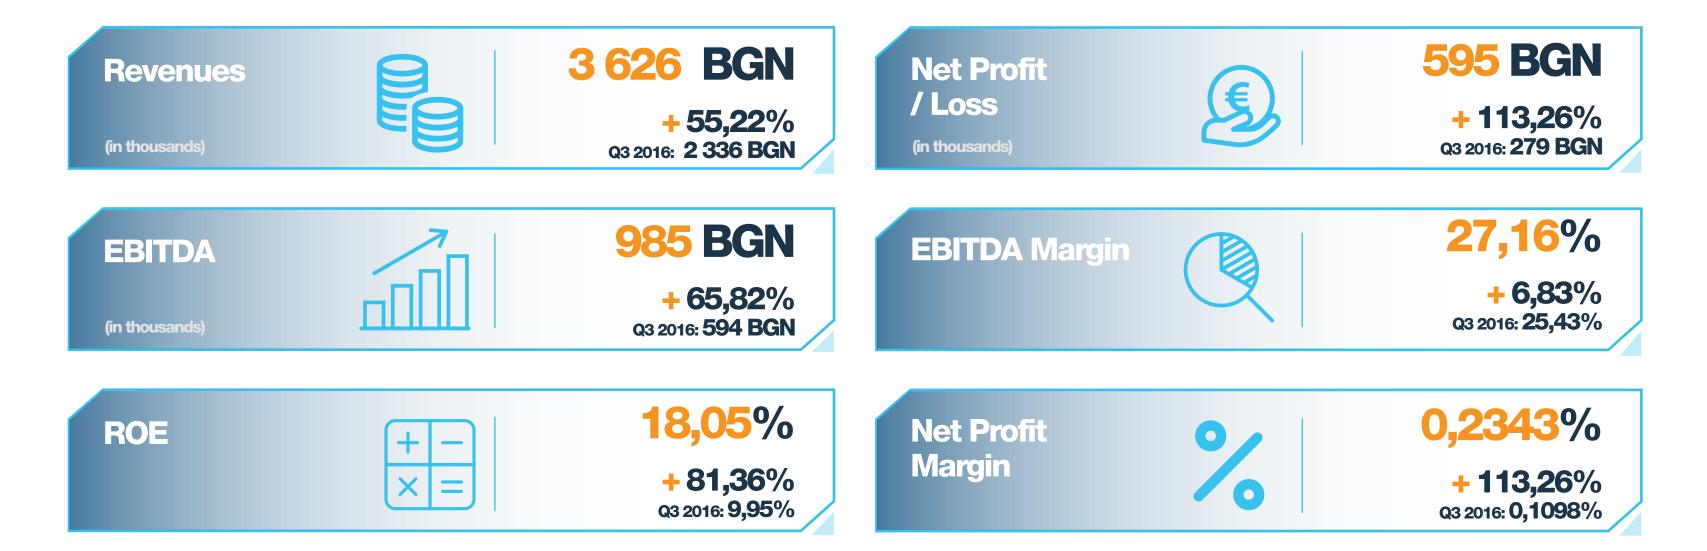

### Key events during 2017

SOFIX index was taken. The decision came into force as of 18.09.2017.

All sums are in thousands of Leva. The data is extracted from the interim financial statements of the company for the period ending 30.09.2017 and are compared with the same period in 2016. The full financial reports may be accessed at www.sirma.bg/investors