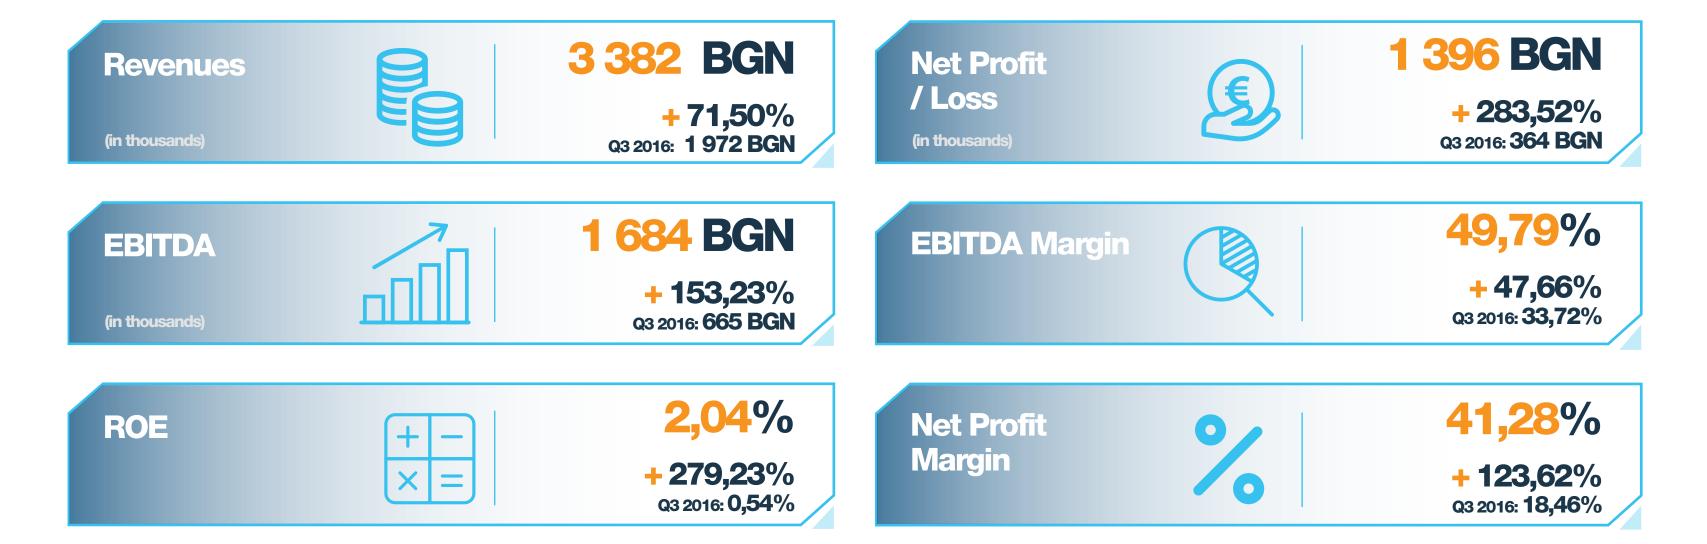

### Key events during 2017

SOFIX index was taken. The decision came into force as of 18.09.2017.

All sums are in thousands of Leva. The data is extracted from the interim financial statements of the company for the period ending 30.09.2017 and are compared with the same period in 2016. The full financial reports may be accessed at www.sirma.bg/investors