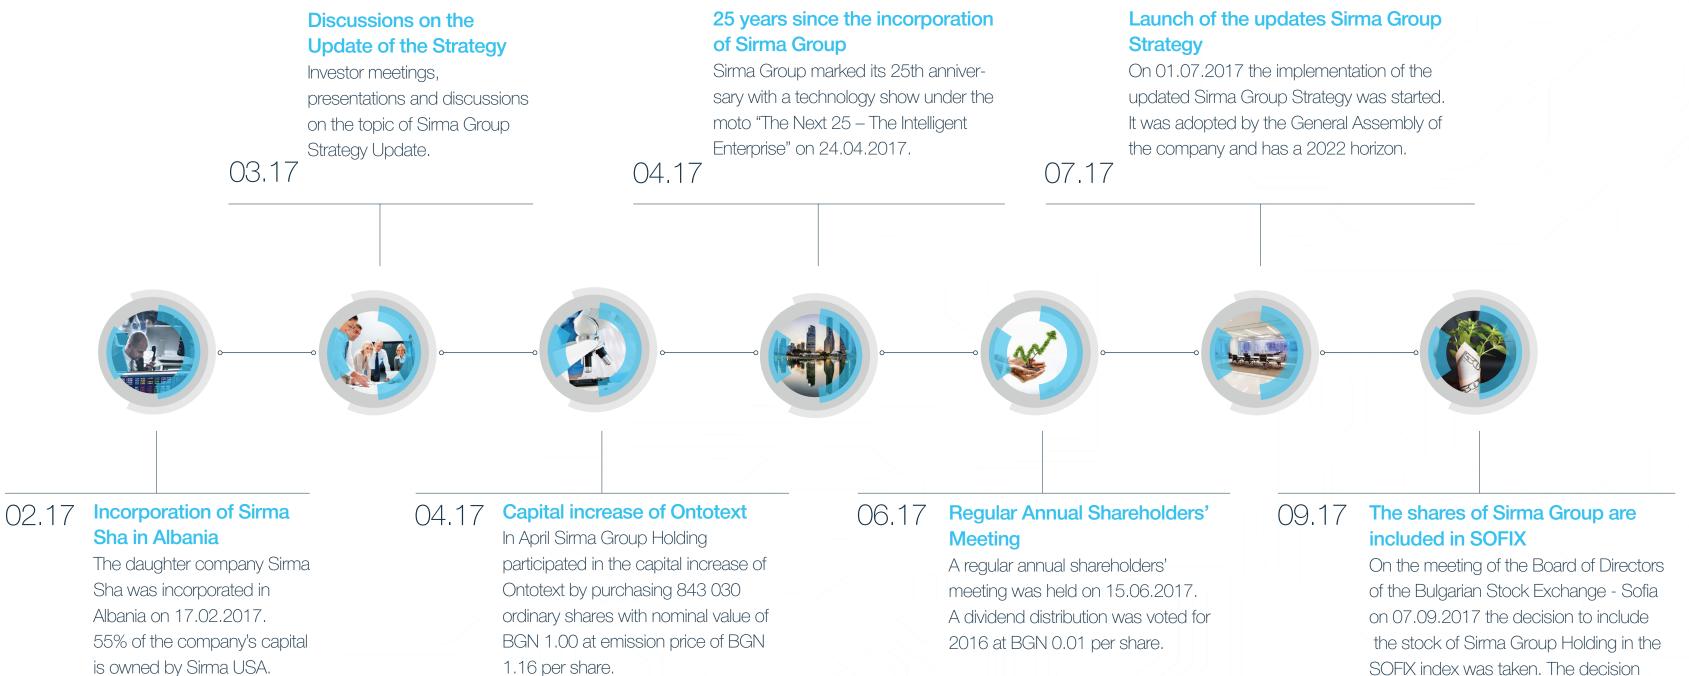

### Key events during 2017

SOFIX index was taken. The decision came into force as of 18.09.2017.

All sums are in thousands of Leva. The data is extracted from the interim financial statements of the company for the period ending 30.09.2017 and are compared with the same period in 2016. The full financial reports may be accessed at www.sirma.bg/investors