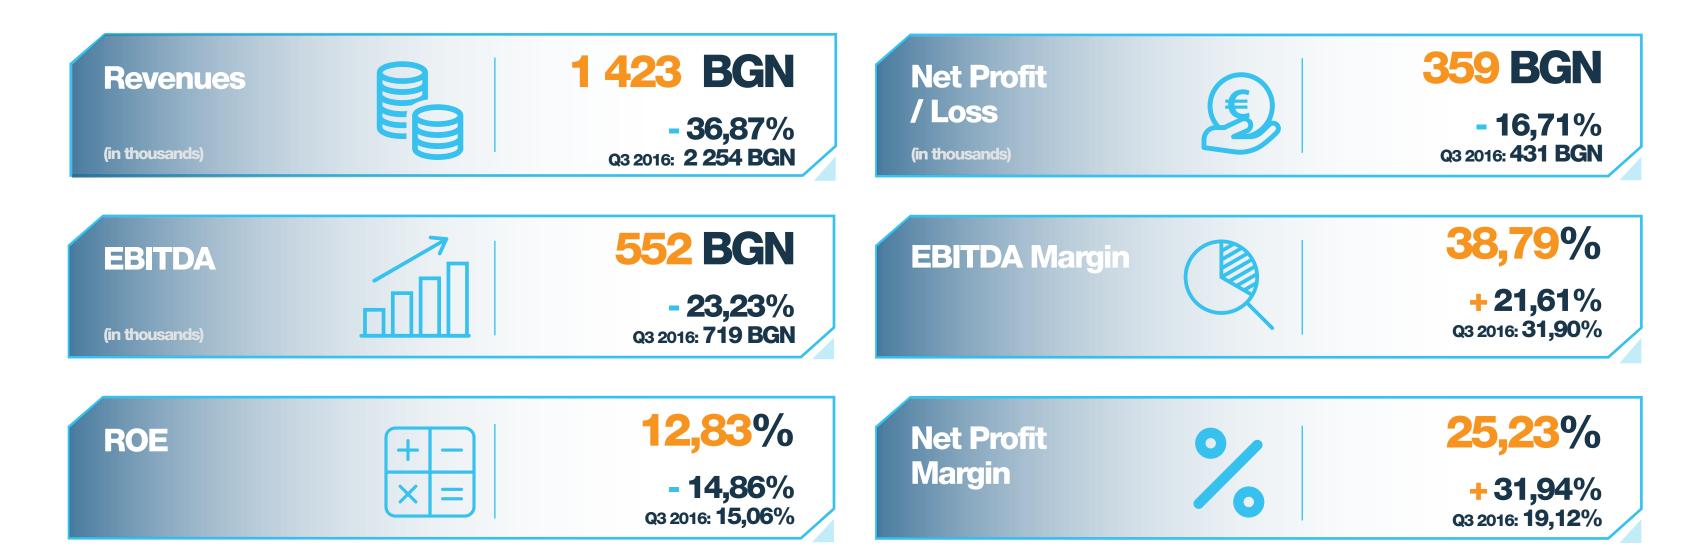

### Key events during 2017

SOFIX index was taken. The decision came into force as of 18.09.2017.

All sums are in thousands of Leva. The data is extracted from the interim financial statements of the company for the period ending 30.09.2017 and are compared with the same period in 2016. The full financial reports may be accessed at www.sirma.bg/investors