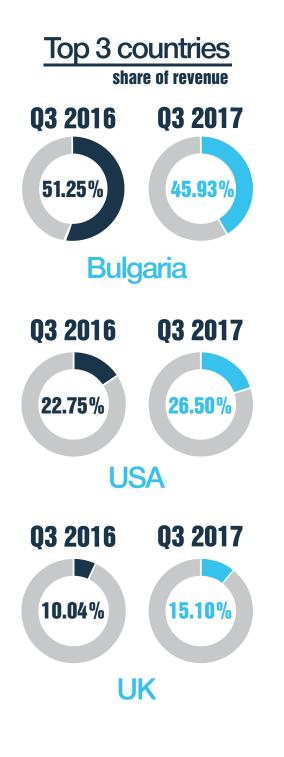

each)

5 Shareholders owning more than 5% of the capital: 23 291 680 BGN

39,24%

965 Shareholders owning less than 5% of the capital: с капитал 36 068 838 BGN

60,76%



**49 940 235** Shares held by individual investors

9 420 283 Shares held by corporate investors

15,87%

970 shareholders individual investors **916** corporate investors 54 111111111111111111111111111





### Key events during 2017



SOFIX index was taken. The decision came into force as of 18.09.2017.







All sums are in thousands of Leva. The data is extracted from the interim financial statements of the company for the period ending 30.09.2017 and are compared with the same period in 2016. The full financial reports may be accessed at www.sirma.bg/investors







### Q3 2017 **3,15%** Q3 2016 **2,35%**















34,29%

www.sirma.bg /  $\bigcirc 7$ 



### Consolidated Revenue by Strategic Segment as at 30.09.2017





### in **BGN** thousands

www.sirma.bg





# The Companies from the Group

### During the period ending 30.09.2017















### ontotext



www.sirma.bg / 12





www.sirma.bg / 13

















www.sirma.bg

16



## Thank you for your attention!

We would be happy to address all your questions now:





sirmair