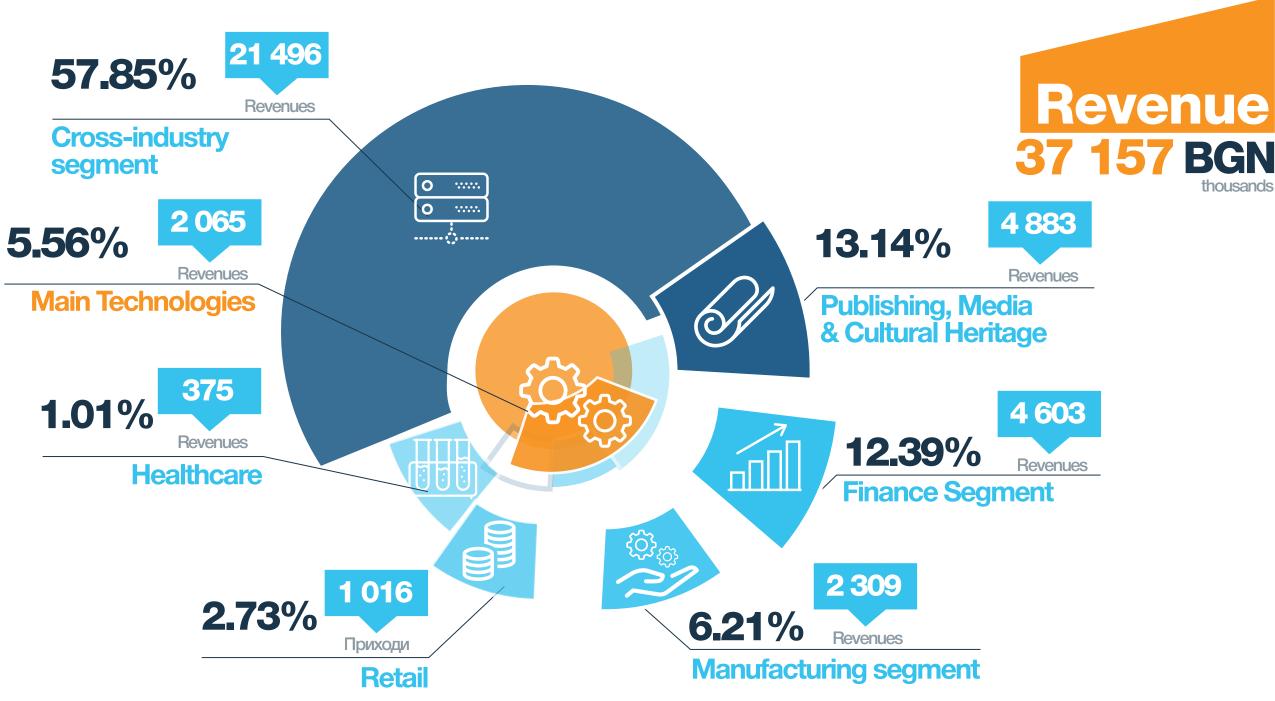

### Consolidated Revenue by Strategic Segment as at 30.09.2017

### in **BGN** thousands

www.sirma.bg