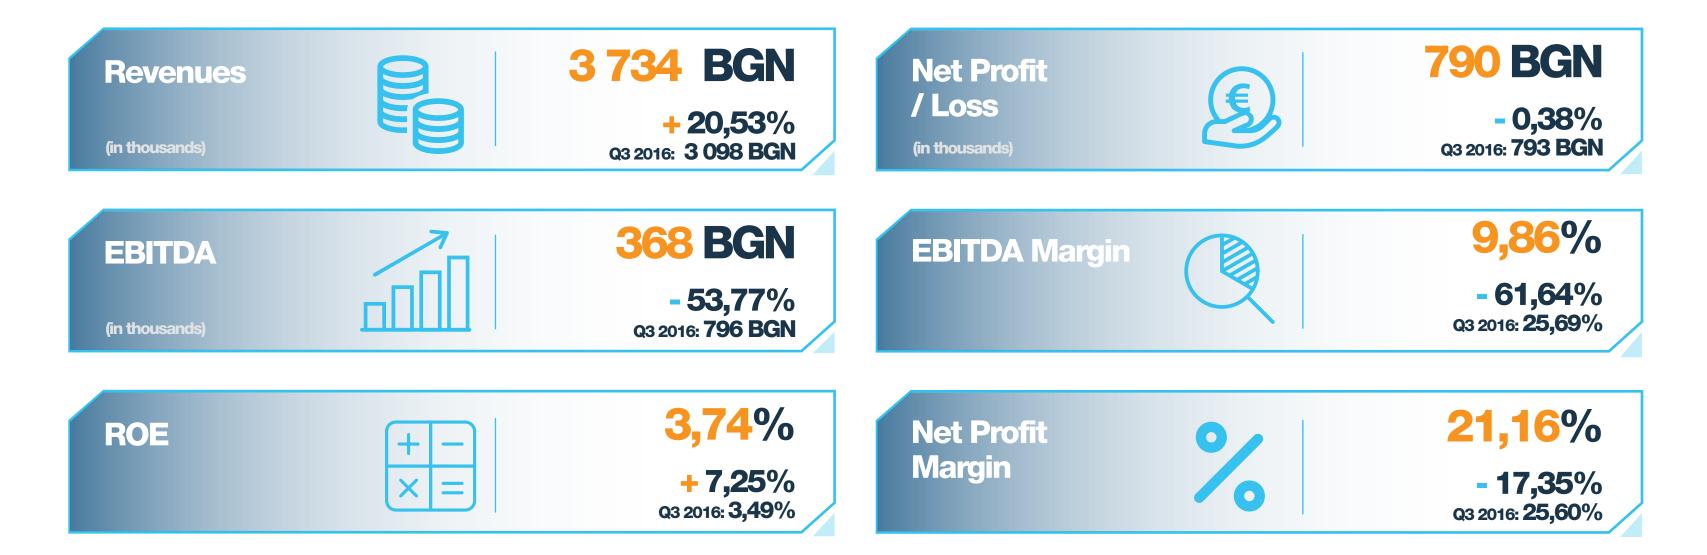

### Key events during 2017

SOFIX index was taken. The decision came into force as of 18.09.2017.

All sums are in thousands of Leva. The data is extracted from the interim financial statements of the company for the period ending 30.09.2017 and are compared with the same period in 2016. The full financial reports may be accessed at www.sirma.bg/investors