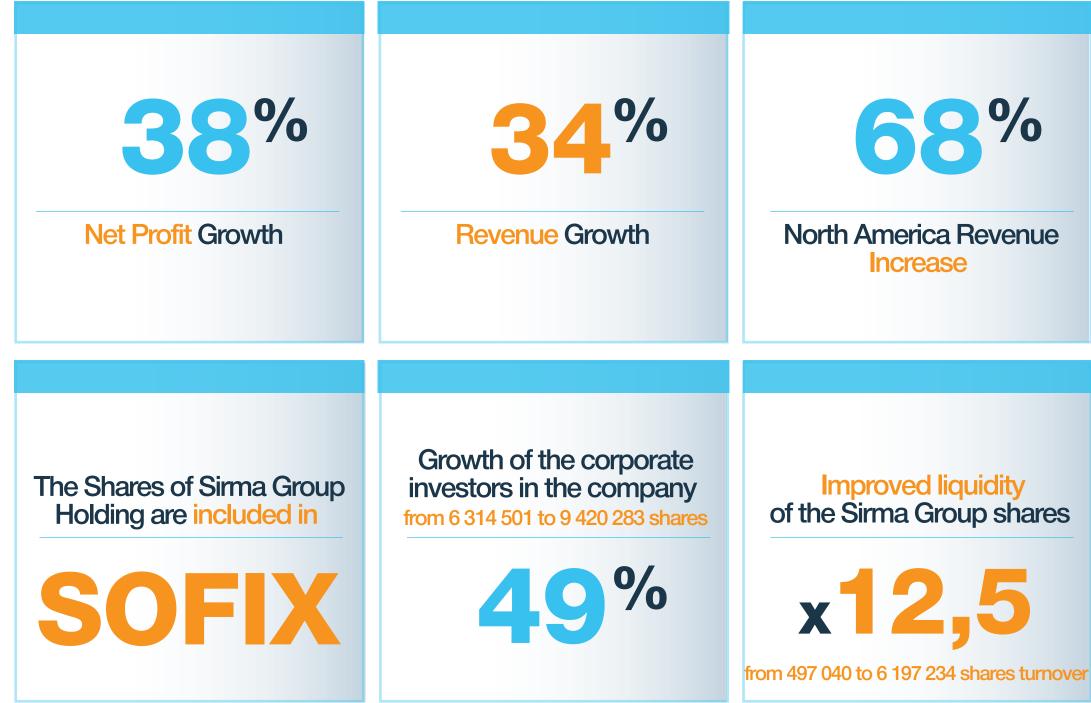

### Key events during 2017

SOFIX index was taken. The decision came into force as of 18.09.2017.

All sums are in thousands of Leva. The data is extracted from the interim financial statements of the company for the period ending 30.09.2017 and are compared with the same period in 2016. The full financial reports may be accessed at www.sirma.bg/investors

03

(nominal value BGN 1,00 each)

5 Shareholders owning more than 5% of the capital: 23 291 680 BGN

39,24%

965 Shareholders owning less than 5% of the capital: с капитал 36 068 838 BGN

60,76%

**49 940 235** Shares held by individual investors

9 420 283 Shares held by corporate investors

15,87%

970 shareholders individual investors **916** corporate investors 54 111111111111111111111111111