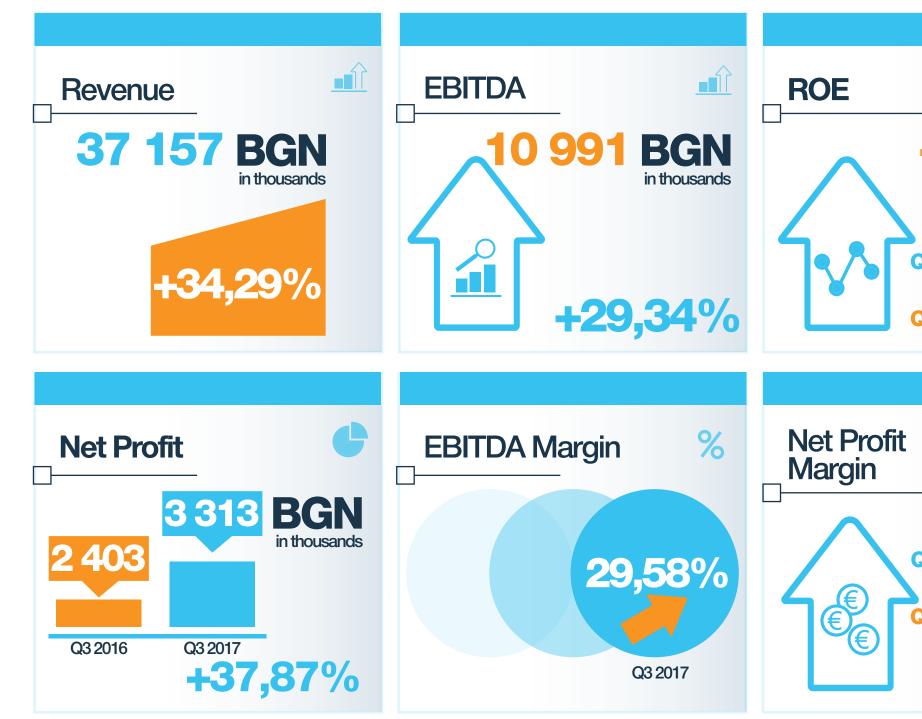

### Key events during 2017

SOFIX index was taken. The decision came into force as of 18.09.2017.

All sums are in thousands of Leva. The data is extracted from the interim financial statements of the company for the period ending 30.09.2017 and are compared with the same period in 2016. The full financial reports may be accessed at www.sirma.bg/investors

### Q3 2017 **3,15%** Q3 2016 **2,35%**

34,29%

www.sirma.bg /  $\bigcirc 7$ 