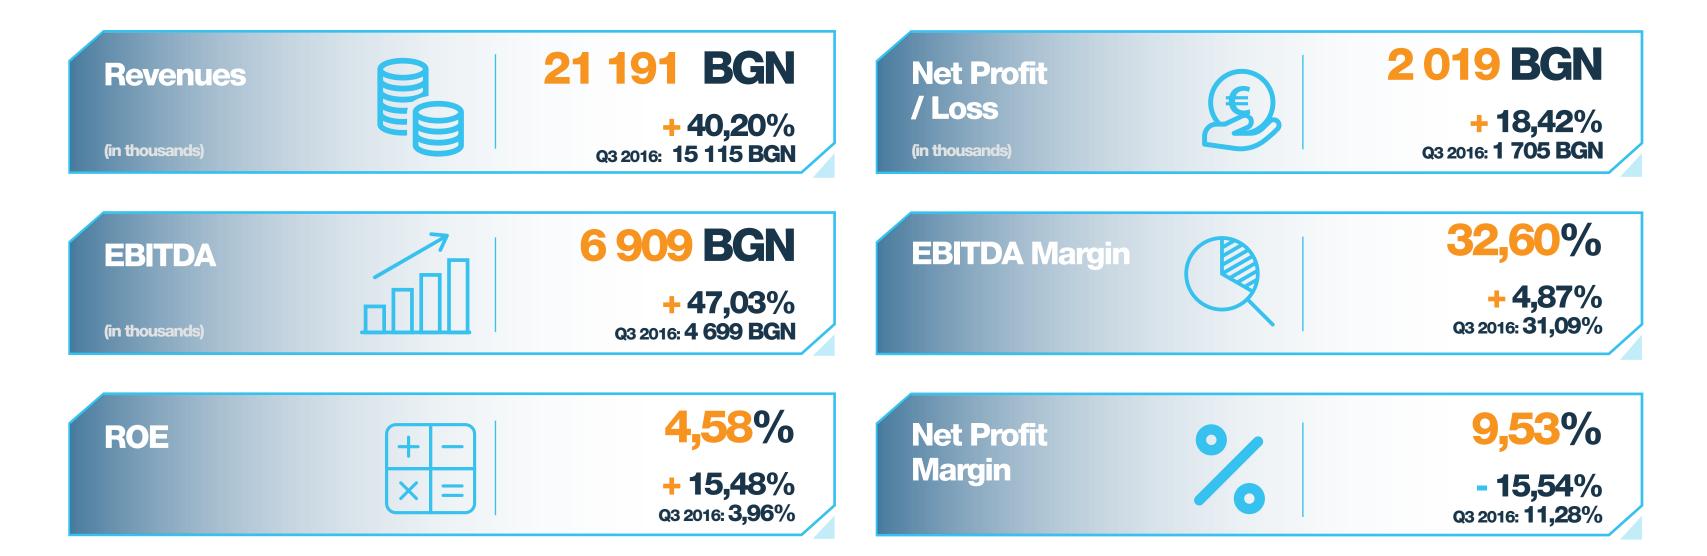

### Key events during 2017

SOFIX index was taken. The decision came into force as of 18.09.2017.

All sums are in thousands of Leva. The data is extracted from the interim financial statements of the company for the period ending 30.09.2017 and are compared with the same period in 2016. The full financial reports may be accessed at www.sirma.bg/investors