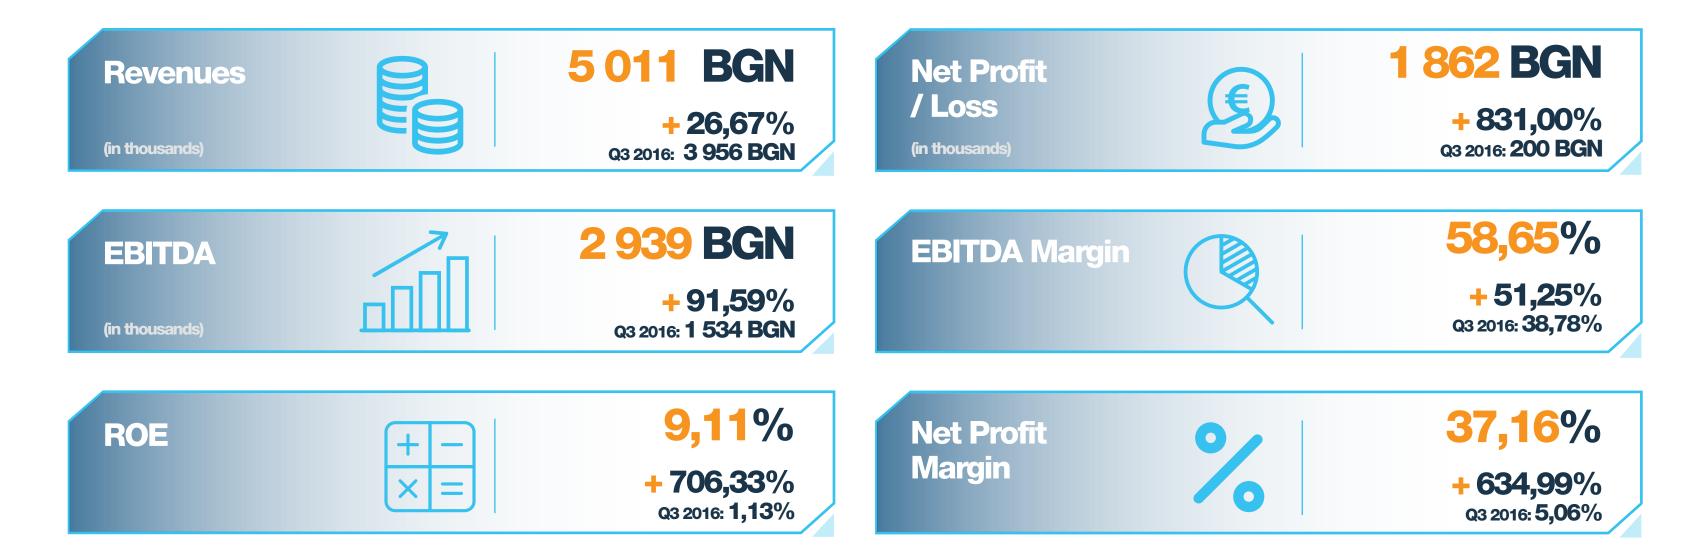

### Key events during 2017

SOFIX index was taken. The decision came into force as of 18.09.2017.

All sums are in thousands of Leva. The data is extracted from the interim financial statements of the company for the period ending 30.09.2017 and are compared with the same period in 2016. The full financial reports may be accessed at www.sirma.bg/investors