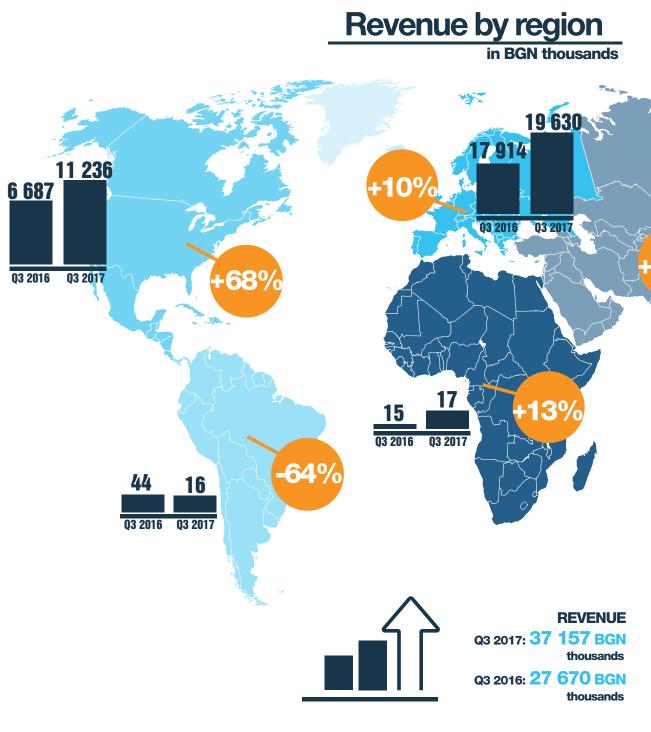

### Key events during 2017

SOFIX index was taken. The decision came into force as of 18.09.2017.

All sums are in thousands of Leva. The data is extracted from the interim financial statements of the company for the period ending 30.09.2017 and are compared with the same period in 2016. The full financial reports may be accessed at www.sirma.bg/investors