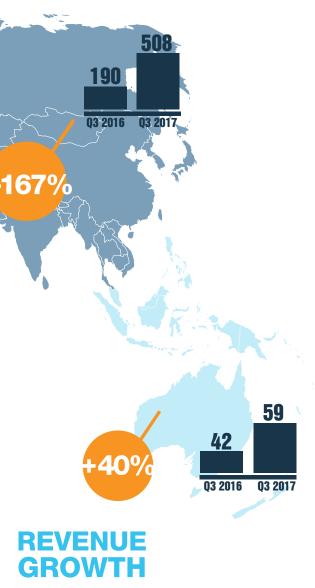

### Key events during 2017

SOFIX index was taken. The decision came into force as of 18.09.2017.

All sums are in thousands of Leva. The data is extracted from the interim financial statements of the company for the period ending 30.09.2017 and are compared with the same period in 2016. The full financial reports may be accessed at www.sirma.bg/investors