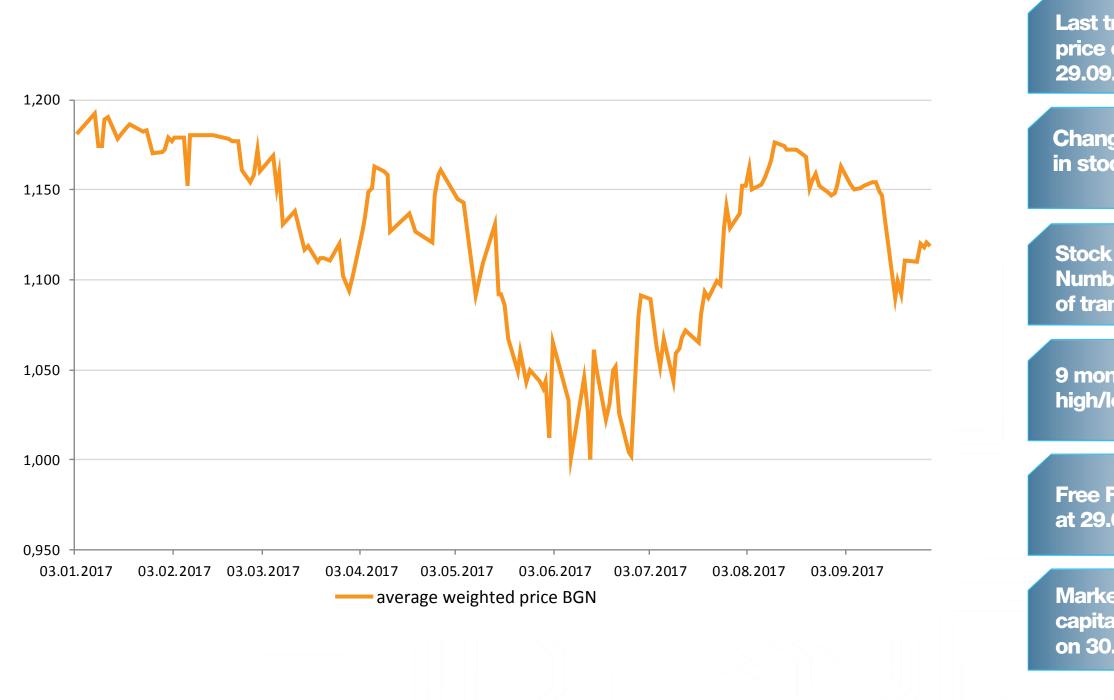

# Consolidated financial statements for the period ending on 30.09.2017

www.sima.bg

| t trading<br>e on<br>9.2017       | €  | 1.119 BGN                                    |
|-----------------------------------|----|----------------------------------------------|
| nge<br>:ock price                 |    | <b>- 6,25 %</b>                              |
| ck turnover<br>nber<br>ansactions |    | 6 197 234<br>2 015                           |
| onths<br>/low                     | ↑↓ | 0.99 BGN<br>1.196 BGN                        |
| e Float<br>9.09.2017              |    | <b>36 068 838</b><br>(shares) <b>60.76</b> % |
| ket<br>italization<br>80.09.2017  |    | 66 424 420<br>BGN (thousands)                |
|                                   |    |                                              |